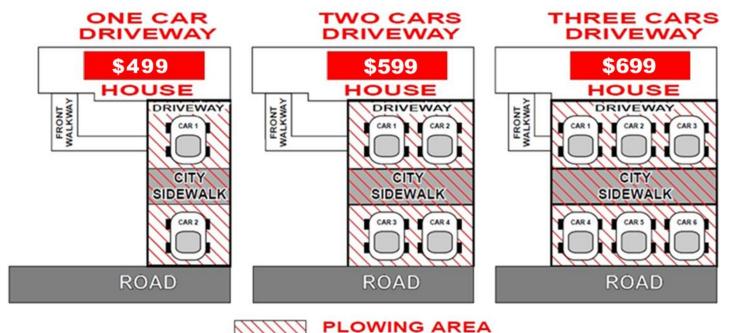

# EARLY BIRD SPECIAL SNOW REMOVAL

## **SNOW REMOVAL CONTRACT**

#### **DRIVEWAY SERVICE INDICATED: \$**

Should the quoted price and conditions be satisfactory, and hereby accepted, Wow Roofing and Insulation is authorized to carry out the work and payment will be made in full.