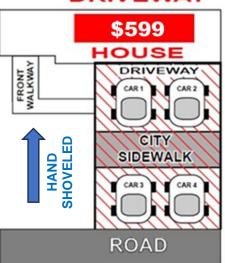

d of snow event. Unless there is a breakdown or very heavy snowfall it could take longer but everybody will still be done.
- It's to be understood that we cannot completely clean all snow. There will always be some thin layer left on the driveway after we finish snow plowing.
- The City by Law states "All snow must be put on Customer's property (i.e. MUST NOT be deposited on city's street)
- Any gardens or rock decorative stones or sprinkler heads MUST BE properly flagged.
   We are NOT responsible for what is covered by the snow and can't be identified in the dark.

#### FORECAST:

According to statistical data from Richmond Hill Weather Stats website, since 1999, after each mild winter there are 2-3 winters with heavy snow following.



# EARLY BIRD SPECIAL SNOW REMOVAL





# TWO CARS



# THREE CARS





**PLOWING AREA** 

# **SNOW REMOVAL CONTRACT**





|         | \$699                 |
|---------|-----------------------|
|         | SPECIAL               |
| \$699 + | + <b>HST = \$79</b> 0 |

## DRIVEWAY SERVICE INDICATED: \$

Should the quoted price and conditions be satisfactory, and hereby accepted, Wow Roofing and Insulation is authorized to carry out the work and payment will be made in full.

### **ACCEPTANCE OF TERMS**

Upon acceptance, please complete the following information form and send a cheque with indication of which service wanted to the address below.

Name: \_\_\_\_\_ Phone#:\_\_\_\_\_
Address of property to be done: \_\_\_\_\_
E-mail (For confirmation/receipt/updates): \_\_\_\_\_
Client Signature: Date:

CHEQUES MUST BE MADE PAYABLE TO: WOW ROOFI