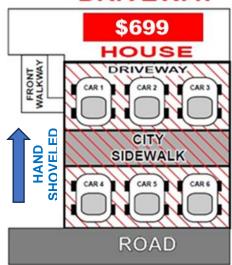

Unless there is a breakdown or very heavy snowfall it could take longer but everybody will still be done.
- It's to be understood that we cannot completely clean all snow. There will always be some thin layer left on the driveway after we finish snow plowing.
- The City by Law states "All snow must be put on Customer's property (i.e. MUST NOT be deposited on city's street)
- Any gardens or rock decorative stones or sprinkler heads MUST BE properly flagged.
   We are NOT responsible for what is covered by the snow and can't be identified in the dark.

#### FORECAST:

According to statistical data from Richmond Hill Weather Stats website, since 1999, after each mild winter there are 2-3 winters with heavy snow following.



# EARLY BIRD SPECIAL SNOW REMOVAL





# TWO CARS



# THREE CARS





**PLOWING AREA** 

# **SNOW REMOVAL CONTRACT**





|         | \$699                 |
|---------|-----------------------|
|         | SPECIAL               |
| \$699 + | + <b>HST = \$79</b> 0 |

## DRIVEWAY SERVICE INDICATED: \$

Should the quoted price and conditions be satisfactory, and hereby accepted, Wow Roofing and Insulation is authorized to carry out the work and payment will be made in full.

### **ACCEPTANCE OF TERMS**

Upon acceptance, please complete the following information form and send a cheque with indication of which service wanted to the address below.

Name: \_\_\_\_\_ Phone#:\_\_\_\_\_
Address of property to be done: \_\_\_\_\_
E-mail (For confirmation/receipt/updates): \_\_\_\_\_
Client Signature: Date:

CHEQUES MUST BE MADE PAYABLE TO: WOW ROOFING AND INSULATIO