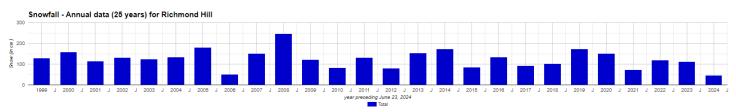

#### FORECAST:

According to statistical data from Richmond Hill Weather Stats website, since 1999, after each mild winter there are 2-3 winters with heavy snow following.