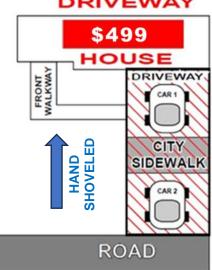

ours of the end of snow event. Unless there is a breakdown or very heavy snowfall it could take longer but everybody will still be done.
- It's to be understood that we cannot completely clean all snow. There will always be some thin layer left on the driveway after we finish snow plowing.
- The City by Law states "All snow must be put on Customer's property (i.e. MUST NOT be deposited on city's street)
- Any gardens or rock decorative stones or sprinkler heads MUST BE properly flagged.
   We are NOT responsible for what is covered by the snow and can't be identified in the dark.

#### FORECAST:

According to statistical data from Richmond Hill Weather Stats website, since 1999, after each mild winter there are 2-3 winters with heavy snow following.



# EARLY BIRD SPECIAL SNOW REMOVAL





# TWO CARS



# THREE CARS





**PLOWING AREA** 

# **SNOW REMOVAL CONTRACT**





|         | \$699                 |
|---------|-----------------------|
|         | SPECIAL               |
| \$699 + | + <b>HST = \$79</b> 0 |

## DRIVEWAY SERVICE INDICATED: \$

Should the quoted price and conditions be satisfactory, and hereby accepted, Wow Roofing and Insulation is authorized to carry out the work and payment will be made in full.

### **ACCEPTANCE OF TERMS**

Upon acceptance, please complete the following information form and send a cheque with indication of which service wanted to the address below.

Name: \_\_\_\_\_ Phone#:\_\_\_\_\_
Address of property to be done: \_\_\_\_\_
E-mail (For confirmation/receipt/updates): \_\_\_\_\_
Client Signature: Date:

CHEQUES MUST BE MADE PAYABLE